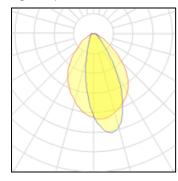

## Light output 1

| 1 x LED            |         |
|--------------------|---------|
| Nominal lamp power | 24.6 W  |
| Lamp flux          | 1514 lm |
| Luminous efficacy  | 62 lm/W |
| CCT                | 3500 ₺  |
| CRI                | 80      |

| LOR         | 100%    |
|-------------|---------|
| Total flux  | 1514 lm |
| Total power | 24.6 W  |
|             |         |
|             |         |

Mounting mode

Ceiling recessed

Shape and measurements