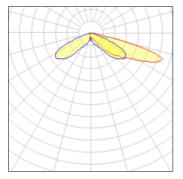

## Light output 1 (integrated)

| Lamp type          | LED      | CCT         | 4000 K |
|--------------------|----------|-------------|--------|
| Nominal lamp power | 225 W    | CRI         | 70     |
| Total flux         | 18018 lm | LOR         | 100%   |
| Luminous efficacy  | 80 lm/W  | Total power | 225 W  |