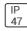

## Product data sheet

PMM MESA PMM-SA1C-750-U-SL2 COOPER LIGHTING







Die-cast aluminum housing and door, Lumens packages ranging from 3,000 - 29,000 lumens, Choice of 13 high-efficiency, patented AccuLED Optics™, Base casting slip fits over a standard 3" O.D. tenon, Wall, single and dual-mount configurations available, 10kV/10vkA surge protection standard, LED fixture features a five-year warranty

## Light output 1 (integrated)



| Lamp type          | LED      | CCT         | 5000 K |
|--------------------|----------|-------------|--------|
| Nominal lamp power | 59 W     | CRI         | 70     |
| Total flux         | 6231 lm  | LOR         | 100%   |
| Luminous efficacy  | 106 lm/W | Total power | 59 W   |

Mounting mode

Wall mounted

Shape and measurements

Height: 0.39 in Diameter: 6.00 in

Adjustability

Fixed

Electric

System power: 59 W

Prote