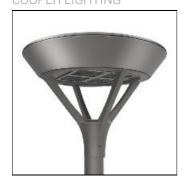

## Product data sheet

PMM MESA PMM-SA1C-750-U-SL2 COOPER LIGHTING

Die-cast aluminum housing and door, Lumens packages ranging from 3,000 - 29,000 lumens, Choice of 13 high-efficiency, patented AccuLED Optics™, Base casting slip fits over a standard 3" O.D. tenon, Wall, single and dual-mount configurations available, 10kV/10vkA surge protection standard, LED fixture features a five-year warranty