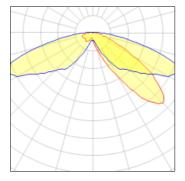

## Light output 1 (integrated)

| Lamp type          | LED      | CCT         | 4000 K |
|--------------------|----------|-------------|--------|
| Nominal lamp power | 54 W     | CRI         | 70     |
| Total flux         | 5965 lm  | LOR         | 100%   |
| Luminous efficacy  | 110 lm/W | ULOR        | 3%     |
|                    |          | Total power | 54 W   |