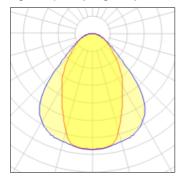

## Light output 1 (integrated)

| Lamp type          | LED     | CCT         | 4000 K |
|--------------------|---------|-------------|--------|
| Nominal lamp power | 16 W    | CRI         | 80     |
| Total flux         | 1100 lm | LOR         | 100%   |
| Luminous efficacy  | 69 lm/W | Total power | 16 W   |