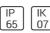

# Product data sheet

SMALL SIROCCO OPTIC - AREA LIGHT / ASYMMETRIC SINGLE SIDED 7240-K-5-670-XX

UNILAMP









Description SIROCCO is a family of floodlight, surface washer and area lighting. Two types of light distribution, asymmetric and bi-symmetric. Available with a range of mounting accessories including ground mount base, pole top mount, and wall/pole mounting arm. It is designed to operate with the high lumen output LED light source. Reflectors for SIROCCO have been engineered utilizing the latest technology and software for maximum performance. A calibrated aiming unit provides accuracy of light distribution on any surface or structure. SIROCCO is suitable to illuminate medium to large size objects or areas such as signage boards, building facades, parking lots, public parks, pedestrian, small streets and squares. Galvanized steel pole and anchor unit for concrete foundation are also av