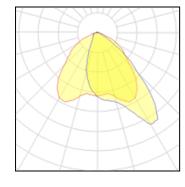

#### Light output 1

| 1 x LED            |
|--------------------|
| Nominal lamp power |
| Lamp flux          |
| Luminous efficacy  |

8400 lm 117 lm/W СУ CCT 2700 K CRI

LOR Total flux Total power

81% 6812 lm 80 W