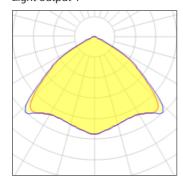

## Product data sheet

TENTEC ZONO RECESSED LUMINAIRE, SYSTEM RING TL1161216-03-40 + 81001R18

SCHMITZ | WILA

Tentec zono LED 4000 K Recessed Luminaire, Light distribution direct Downlight System Ring Product: TL1161216-03-40 Lite Optic: 81001R18 Lite Optic Filigree trim ring white with a bayonet fixing, tool free installation. Light Technique Integrated diffusor cup for homogenous light distribution Colour rendering index CRI > 80 Colour consistency <3-step MacAdams (SDCM) 50.000 h lifetime (L80/B10) Mirror reflector made of corrosion and age resistant pure aluminium (AL99.98), silk matt, dust repellent and fingerprint resistant Luminaire housing Robust housing made of die-cast aluminium Passive temperature management Operating and assembly technology LED driver integrated Driver suitable for connection to central battery systems Threaded multi-point fixing, for ceiling thicknesses 1-25mm MS-3 mounting technique for a tool-free change of Liteoptics Lamp Wattage: 24 W Colour Rendering Index: 80 Colour Temperature: 4000 K Luminaire Luminous Flux: 2760 Llm System Efficiency: 102 Llm/W Luminance y ≥ 65°: --- UGR: 25 Number Luminaires LZ: 0.05 Connector: plug-in terminal, 2 x 1.5 mm2, with loop-in function Reflector Size: R18 Diameter D: 210 mm Cut-out CO: 195 mm Installation Depth RD: 130 mm Total Weight: 1.1 kg Degree of Protection IP20 CE-Sign Total system: Protection class 2 Data record TL1161216-03-40+81001R18