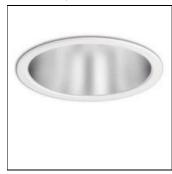

## Product data sheet

TENTEC ZONO RECESSED LUMINAIRE, SYSTEM RING TL1161216-03-40 + 81001R18

SCHMITZ | WILA

Tentec zono LED 4000 K Recessed Luminaire, Light distribution direct Downlight System Ring Product: TL1161216-03-40 Lite Optic: 81001R18 Lite Optic Filigree trim ring white with a bayonet fixing, tool free installation. Light Technique Integrated diffusor cup for homogenous light distribution Colour rendering index CRI > 80 Colour consistency <3-step MacAdams (SDCM) 50.000 h lifetime (L80/B10) Mirror reflector made of corrosion and age resistant pure aluminium (AL99.98), silk matt, dust repellent and fingerprint resistant Luminaire housing Robust housing made of die-cast aluminium Passive temperature management Operating and assembly technology LED driver integrated Driver suitable for connection to central battery systems Threaded multi-point fixing, for ceiling thicknesses 1-25mm MS-3 mounting technique for a tool-free change of Liteoptics Lamp Wattage: 24 W Colour Rendering Index: 80 Colour Temperature: 4000 K Luminaire Luminous Flux: 2760 Llm System Efficiency: 102 Llm/W Luminance y ≥ 65°: --- UGR: 25 Number Luminaires LZ: 0.05 Connector: plug-in terminal, 2 x 1.5 mm2, with loop-in function Reflector Size: R18 Diameter D: 210 mm Cut-out CO: 195 mm Installation Depth RD: 130 mm Total Weight: 1.1 kg Degree of Protection IP20 CE-Sign Total system: Protection class 2 Data record TL1161216-03-40+81001R18