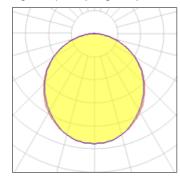

## Light output 1 (integrated)

| Lamp type          | LED     | CCT         | 4000 K |
|--------------------|---------|-------------|--------|
| Nominal lamp power | 31 W    | CRI         | 80     |
| Total flux         | 2000 lm | LOR         | 100%   |
| Luminous efficacy  | 65 lm/W | Total power | 31 W   |