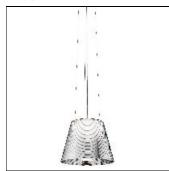

## Product data sheet

KTRIBE S2 ALL./ARG. F6257000

FLOS

Suspension lamp providing diffused ligh-ting. Trasparent polymethylmethacrylate (PMMA) diffuser with internal bronze or transparent aluminized coating. Second, internal polycarbonate (PC) diffuser with opal white finish. Three stainless steel cables, length 4000 mm for suspension of the diffuser assembly. White ceiling rose. Net weight 2,50 kg.

Mounting mode

Pendant

Shape and measurements

Length: 15.55 in Width: 15.55 in Height: 11.83 in

Adjustability

Fixed

Electric

System power: 150 W