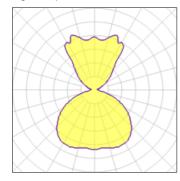

## 1 x Halogen low voltage lamp without reflector

| Nominal lamp power | 150 W   | Socket      | E27     |
|--------------------|---------|-------------|---------|
| Lamp flux          | 2500 lm | LOR         | 50%     |
| Luminous efficacy  | 8 lm/W  | ULOR        | 19%     |
| CCT                | 2821 K  | Total flux  | 1243 lm |
| CRI                | 99      | Total power | 150 W   |