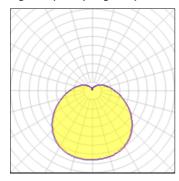

### Light output 2 (integrated)

| Lamp type          | LED     | CCT         | 3000 K |
|--------------------|---------|-------------|--------|
| Nominal lamp power | 11 W    | CRI         | 80     |
| Total flux         | 769 lm  | LOR         | 100%   |
| Luminous efficacy  | 70 lm/W | ULOR        | 20%    |
|                    |         | Total power | 11 W   |