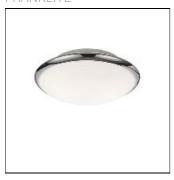

## CF5783 FLUSH CEILING FITTING

FRANKLITE

340mm IP44 BathroomFlush Fitting in chrome finish with a matt white glass. This fitting is backlit to also illuminate the ceiling. Suitable for use in every bathroom zone except zone 0.