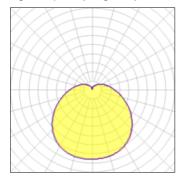

### Light output 1 (integrated)

| Lamp type          | LED     | CCT         | 3000 K |
|--------------------|---------|-------------|--------|
| Nominal lamp power | 11 W    | CRI         | 80     |
| Total flux         | 769 lm  | LOR         | 100%   |
| Luminous efficacy  | 70 lm/W | ULOR        | 20%    |
|                    |         | Total power | 11 W   |