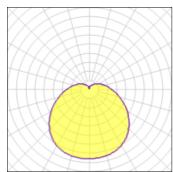

### Light output 1 (integrated)

| Lamp type          | LED     | CCT         | 3000 K |
|--------------------|---------|-------------|--------|
| Nominal lamp power | 11 W    | CRI         | 80     |
| Total flux         | 769 lm  | LOR         | 100%   |
| Luminous efficacy  | 70 lm/W | ULOR        | 20%    |
|                    |         | Total power | 11 W   |

### Light output 2 (integrated)

| Lamp type          | LED     | CCT         | 3000 K |
|--------------------|---------|-------------|--------|
| Nominal lamp power | 11 W    | CRI         | 80     |
| Total flux         | 769 lm  | LOR         | 100%   |
| Luminous efficacy  | 70 lm/W | ULOR        | 20%    |
|                    |         | Total power | 11 W   |

### Light output 3 (integrated)

| Lamp type          | LED     | CCT         | 3000 K |
|--------------------|---------|-------------|--------|
| Nominal lamp power | 11 W    | CRI         | 80     |
| Total flux         | 769 lm  | LOR         | 100%   |
| Luminous efficacy  | 70 lm/W | ULOR        | 20%    |
|                    |         | Total power | 11 W   |