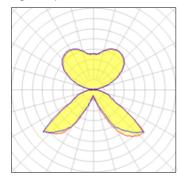

## 1 x Compact fluorescent lamp

| Nominal lamp power | 26 W    | Socket      | Gx24Q-3 |
|--------------------|---------|-------------|---------|
| Lamp flux          | 1800 lm | LOR         | 67%     |
| Luminous efficacy  | 46 lm/W | ULOR        | 33%     |
| CCT                | 2899 K  | Total flux  | 1199 lm |
| CRI                | 84      | Total power | 26 W    |