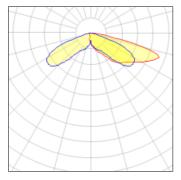

## Light output 1 (integrated)

| Lamp type          | LED     | CCT         | 4000 K |
|--------------------|---------|-------------|--------|
| Nominal lamp power | 34 W    | CRI         | 70     |
| Total flux         | 3342 lm | LOR         | 100%   |
| Luminous efficacy  | 98 lm/W | Total power | 34 W   |