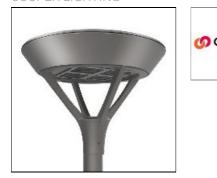

## Product data sheet

PMM MESA PMM-SA1A-740-U-SL4-HSS COOPER LIGHTING

Die-cast aluminum housing and door, Lumens packages ranging from 3,000 - 29,000 lumens, Choice of 13 high-efficiency, patented AccuLED Optics<sup>™</sup>, Base casting slip fits over a standard 3" O.D. tenon, Wall, single and dual-mount configurations available, 10kV/10vkA surge protection standard, LED fixture features a five-year warranty