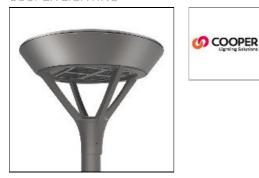

# PMM MESA PMM-E04-LED-E-U-T3 COOPER LIGHTING

OPER

Die-cast aluminum housing and door, Lumens packages ranging from 3,000 - 29,000 lumens, Choice of 13 high-efficiency, patented AccuLED Optics<sup>™</sup>, Base casting slip fits over a standard 3" O.D. tenon, Wall, single and dual-mount configurations available, 10kV/10vkA surge protection standard, LED fixture features a five-year warranty