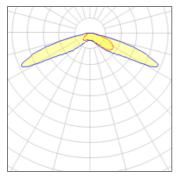

# Light output 1 (integrated)

| Lamp type          | LED      | CCT         | 4000 K |
|--------------------|----------|-------------|--------|
| Nominal lamp power | 97.2 W   | CRI         | 70     |
| Total flux         | 9941 lm  | LOR         | 100%   |
| Luminous efficacy  | 102 lm/W | Total power | 97.2 W |