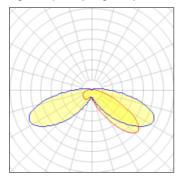

## Light output 1 (integrated)

| Lamp type          | LED      | CCT         | 5000 K |
|--------------------|----------|-------------|--------|
| Nominal lamp power | 40 W     | CRI         | 70     |
| Total flux         | 4640 lm  | LOR         | 100%   |
| Luminous efficacy  | 116 lm/W | ULOR        | 7%     |
|                    |          | Total nower | 40 W   |