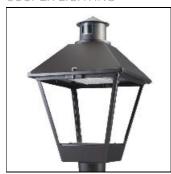

## Product data sheet

LXF/LXT LEXINGTON HID/LED LXF.LXT-PA1-40-750-U-T2U-FL

COOPER LIGHTING

Aluminum housing, top, and base, Greater than 98% life at 60,000 hours ( $40^{\circ}$ C) (LED), Up to 140 lumens per watt, Lumen packages ranging from 2,000 – 11,000 lumens, Self-aligning pole-top fitter fits 2-3/8" and 3" O.D. tenons, Optional NEMA photocontrol receptacle, Five-year warranty (LED)

Mounting mode

Pole top mounted

Shape and measurements

Height: 10.00 in Diameter: 14.00 in

Adjustability

Fixed

Electric

System power: 40 W