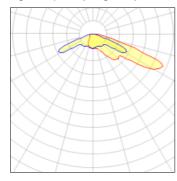

## Light output 1 (integrated)

| Lamp type          | LED     | CCT         | 3000 K |
|--------------------|---------|-------------|--------|
| Nominal lamp power | 97.2 W  | CRI         | 80     |
| Total flux         | 8021 lm | LOR         | 100%   |
| Luminous efficacy  | 83 lm/W | Total power | 97.2 W |