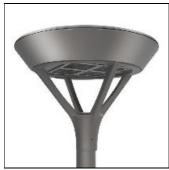

## Product data sheet

PMM MESA PMM-E04-LED-E-U-SL4-8030

Die-cast aluminum housing and door, Lumens packages ranging from 3,000 - 29,000 lumens, Choice of 13 high-efficiency, patented AccuLED Optics™, Base casting slip fits over a standard 3" O.D. tenon, Wall, single and dual-mount configurations available, 10kV/10vkA surge protection standard, LED fixture features a five-year warranty