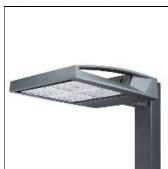

## Product data sheet

GAA GALLEONAIRE LED GAA-AF-07-LED-U-T2R-8030-600

**COOPER LIGHTING** 

Choice of 16 high-efficiency, patented AccuLED Optics™, 3,400 - 61,800 lumens, up to 131 lp/W, Standard in 4000K CCT, 70 CRI, optional 2700K, 3000K, 5000K and 6000K, -40°C to 40°C operating range, 120-277V 50/60Hz, 347V 60Hz or 480V 60Hz operation, IP66 rated housing and LED Light Squares, Thermally conductive polymer heatsink for up to 22% weight reduction, Pole, mast-arm or wall-mounted configurations, 3G vibration rated, Five-year warranty