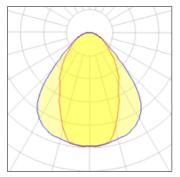

### Light output 1 (integrated)

| Lamp type          | LED     | CCT         | 3000 K |
|--------------------|---------|-------------|--------|
| Nominal lamp power | 52 W    | CRI         | 80     |
| Total flux         | 3250 lm | LOR         | 100%   |
| Luminous efficacy  | 62 lm/W | Total power | 52 W   |