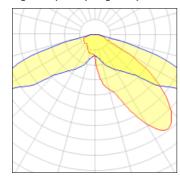

## Light output 1 (integrated)

| Lamp type          | LED      | CCT         | 3000 K |
|--------------------|----------|-------------|--------|
| Nominal lamp power | 290 W    | CRI         | 70     |
| Total flux         | 35200 lm | LOR         | 100%   |
| Luminous efficacy  | 121 lm/W | Total power | 290 W  |