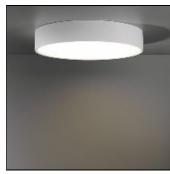

## Product data sheet

FLAT MOON 450 CEILING DOWN LED 2700K GI BLACK STRUC + ICE PRISMATIC 13290032+13289100

MODULAR

Enchanting moonlight Contemporary architectural projects love a minimalist, slim lighting design. Flat moon is a stylish, reduced height fixture (78 mm) that distributes a soft, yet functional light. Office-compliant when combined with one of the prismatic diffusers, it is also a perfect fit for public spaces, hotels, restaurants or retail environments. Exceptionally versatile, Flat moon can be either surface-mounted, recessed or suspended (with two types of suspension kits for either down or up/down lighter) and even directly mounted and connected onto the gear. It comes in three sizes: 450, 650 or 950 mm diameter.