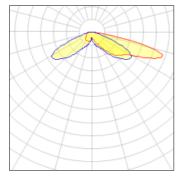

## Light output 1 (integrated)

| Lamp type          | LED      | CCT         | 2700 K |
|--------------------|----------|-------------|--------|
| Nominal lamp power | 34 W     | CRI         | 70     |
| Total flux         | 3388 lm  | LOR         | 100%   |
| Luminous efficacy  | 100 lm/W | Total power | 34 W   |