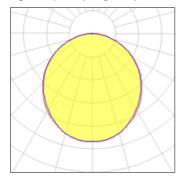

## Light output 1 (integrated)

| Lamp type          | LED     | CCT         | 3000 K |
|--------------------|---------|-------------|--------|
| Nominal lamp power | 33 W    | CRI         | 80     |
| Total flux         | 2100 lm | LOR         | 100%   |
| Luminous efficacy  | 64 lm/W | Total power | 33 W   |