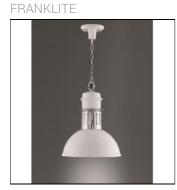

## Product data sheet

PCH122 SASSY

Sassy 1Lt Pendant in a white powder coated finish with a white interior to maximise illumination. The pendant has a chrome finish collar and chain suspension and a white colour co-ordinated ceiling plate.