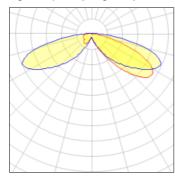

## Light output 1 (integrated)

| Lamp type          | LED     | CCT         | 5700 K |
|--------------------|---------|-------------|--------|
| Nominal lamp power | 96 W    | CRI         | 70     |
| Total flux         | 9503 lm | LOR         | 100%   |
| Luminous efficacy  | 99 lm/W | ULOR        | 3%     |
|                    |         | Total power | 96 W   |