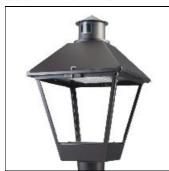

## Product data sheet

LXF/LXT LEXINGTON HID/LED LXF.LXT-PA1-100-760-U-T3-TL

COOPER LIGHTING

Aluminum housing, top, and base, Greater than 98% life at 60,000 hours ( $40^{\circ}$ C) (LED), Up to 140 lumens per watt, Lumen packages ranging from 2,000 – 11,000 lumens, Self-aligning pole-top fitter fits 2-3/8" and 3" O.D. tenons, Optional NEMA photocontrol receptacle, Five-year warranty (LED)

Mounting mode

Pole top mounted

Shape and measurements

Height: 10.00 in Diameter: 14.00 in

Adjustability

Fixed

Electric

System power: 96 W