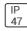

## Product data sheet

LXF/LXT LEXINGTON HID/LED LXF.LXT-PA1-100-760-U-T3-TL

COOPER LIGHTING







Aluminum housing, top, and base, Greater than 98% life at 60,000 hours ( $40^{\circ}$ C) (LED), Up to 140 lumens per watt, Lumen packages ranging from 2,000 – 11,000 lumens, Self-aligning pole-top fitter fits 2-3/8" and 3" O.D. tenons, Optional NEMA photocontrol receptacle, Five-year warranty (LED)

## Light output 1 (integrated)



| Lamp type          | LED     | CCT         | 5700 K |
|--------------------|---------|-------------|--------|
| Nominal lamp power | 96 W    | CRI         | 70     |
| Total flux         | 9503 lm | LOR         | 100%   |
| Luminous efficacy  | 99 lm/W | ULOR        | 3%     |
|                    |         | Total power | 96 W   |

Mounting mode

Pole top mounted

Shape and measurements

Height: 10.00 in Diameter: 14.00 in

Adjustability

Fixed

Electric