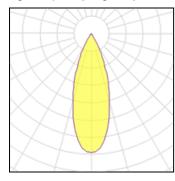

## Light output 1 (integrated)

| Lamp type          | LED     | CCT         | 2700 K |
|--------------------|---------|-------------|--------|
| Nominal lamp power | 6 W     | CRI         | 90     |
| Total flux         | 500 lm  | LOR         | 100%   |
| Luminous efficacy  | 83 lm/W | Total power | 6 W    |