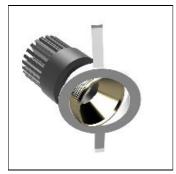

## Product data sheet

HD60 PIVOT 6W 500LM 2700K 10002306

SAAS INSTRUMENTS

IP 44

Easy to install recessed downlight in 6W with a high-quality diffuser. The fixture is also adjustable. Great color rendering and superior life span makes this a must-have in any luxury project. Other color options available

Mounting mode

Ceiling recessed

Shape and measurements

Height: 2.76 in Diameter: 2.36 in

Adjustability

Tiltable

Electric

System power: 6 W