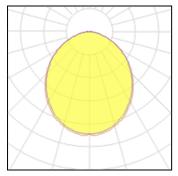

## Light output 1

## 1 x LED

IP 20

| Nominal lamp power | 13 W    | LOR         | 43%     |
|--------------------|---------|-------------|---------|
| Lamp flux          | 1800 lm | Total flux  | 778 lm  |
| Luminous efficacy  | 54 lm/W | Total power | 14.46 W |
| CCT                | 4948 K  |             |         |
| CRI                | 99      |             |         |
|                    |         |             |         |