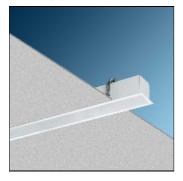

# Product data sheet

INFINITY-D 6200 LM 54W LOW POWER LED RECESSED CONTINUOUS LIGHT BAR LUMINAIRE, ACRYLIC DIFFUSER, WHIT. M440D200LED2AF-W

MAZINOOR

INFINITY-D Recessed Continuous Light Bar is Mazinoor state of the art design for continuous light bar application. Aesthetically designed INFINITY-D is offered in LED versions with unparalleled performance. Uniform light distribution, energy saving, glare control are among the highlights of this luminaire.

#### Mounting mode

Ceiling recessed, Pendant

### Shape and measurements

Length: 78.74 in Width: 2.76 in Height: 3.35 in

### Adjustability

Fixed