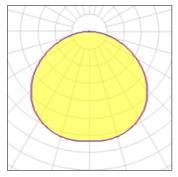

## Light output 1 (integrated)

| Lamp type          | LED     | CCT         | 3000 K |
|--------------------|---------|-------------|--------|
| Nominal lamp power | 11 W    | CRI         | 80     |
| Total flux         | 663 lm  | LOR         | 100%   |
| Luminous efficacy  | 60 lm/W | Total power | 11 W   |