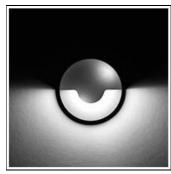

## Product data sheet

SIGMA LED 518082

FLOS

• Recessed light for outdoor installation on wall, ceiling or ground. • Configuration: turned aluminium body (EN AW 6060) with 15 micron anodizing for high resistance to corrosion. Caps and flat frame in 316L stainless steel.

Mounting mode

Wall recessed

Shape and measurements

Height: 2.87 in Diameter: 2.56 in

Adjustability

Fixed

Electric

System power: 3.4 W Appliance Class: III