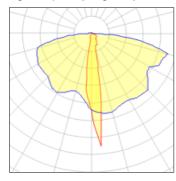

## Light output 1 (integrated)

| Lamp type          | LED     | CCT         | 4000 K |
|--------------------|---------|-------------|--------|
| Nominal lamp power | 3.4 W   | CRI         | 80     |
| Total flux         | 54 lm   | LOR         | 100%   |
| Luminous efficacy  | 16 lm/W | ULOR        | 3%     |
|                    |         | Total power | 3.4 W  |