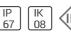

## Product data sheet

SIGMA LED 518082

FLOS







• Recessed light for outdoor installation on wall, ceiling or ground. • Configuration: turned aluminium body (EN AW 6060) with 15 micron anodizing for high resistance to corrosion. Caps and flat frame in 316L stainless steel.

## Light output 1 (integrated)



| Lamp type          | LED     | CCT         | 4000 K |
|--------------------|---------|-------------|--------|
| Nominal lamp power | 3.4 W   | CRI         | 80     |
| Total flux         | 54 lm   | LOR         | 100%   |
| Luminous efficacy  | 16 lm/W | ULOR        | 3%     |
|                    |         | Total power | 3.4 W  |

Mounting mode

Wall recessed

Shape and measurements

Height: 2.87 in Diameter: 2.56 in

Adjustability

Fixed

Electric

System power: 3.4 W Appliance Class: III

Protection

IP: 67 IK: 08