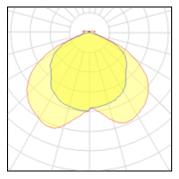

## Light output 1

## 1 x Compact fluorescent lamp

IP 20

| Nominal lamp power | 18 W    | Socket      | G24D-2 |
|--------------------|---------|-------------|--------|
| Lamp flux          | 1200 lm | LOR         | 58%    |
| Luminous efficacy  | 16 lm/W | Total flux  | 696 lm |
| CCT                | 4000 K  | Total power | 43.6 W |
| CRI                | 82      |             |        |