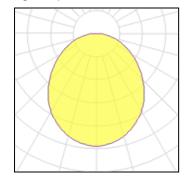

# Product data sheet

MULTI CONCEPT ILLUSION WHITE 3430LM 2700-6500K RA>80 FREEBLUE 5703821174251

SG ARMATUREN

Multi Concept is a flexible, recessed luminaire that is designed to meet future requirements. The luminaire can be combined in a variety of ways using the three components (luminaire housing, insertable LED unit and front cover). Thus, Multi Concept is adaptable to a room's function in terms of design and lighting technology and the lighting can be optimised when the function of a room is changed. Light distribution Direct Light source LED 36W 2700-6500K Ra>80 SDCM 3 L70/B50 >50,000 hrs Control/Dimming FreeBlue Protection Class I IP20 Materials and finish Housing: Sheet steel Colour: White (Pure white, 25% gloss) Optics: PMMA (Acrylate) Mounting/Connection Recessed, Indoor Max. luminaires per circuit breaker: B10: 11, B16: 17, C10: 18, C16: 29

### Light output 1

| 1 x LED            |         |
|--------------------|---------|
| Nominal lamp power | 36 W    |
| Lamp flux          | 3430 lm |
| Luminous efficacy  | 95 lm/W |
| CCT                | 2700 K  |
| CRI                | 80      |

| LOR         | 100%    |
|-------------|---------|
| Total flux  | 3429 lm |
| Total power | 36 W    |
|             |         |