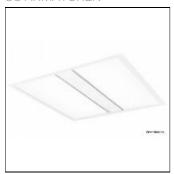

# Product data sheet

MULTI CONCEPT ILLUSION WHITE 3430LM 2700-6500K RA>80 FREEBLUE 5703821174251

SG ARMATUREN

Multi Concept is a flexible, recessed luminaire that is designed to meet future requirements. The luminaire can be combined in a variety of ways using the three components (luminaire housing, insertable LED unit and front cover). Thus, Multi Concept is adaptable to a room's function in terms of design and lighting technology and the lighting can be optimised when the function of a room is changed. Light distribution Direct Light source LED 36W 2700-6500K Ra>80 SDCM 3 L70/B50 >50,000 hrs Control/Dimming FreeBlue Protection Class I IP20 Materials and finish Housing: Sheet steel Colour: White (Pure white, 25% gloss) Optics: PMMA (Acrylate) Mounting/Connection Recessed, Indoor Max. luminaires per circuit breaker: B10: 11, B16: 17, C10: 18, C16: 29

#### Mounting mode

Ceiling recessed

## Shape and measurements

Length: 23.43 in Width: 23.43 in Height: 4.09 in