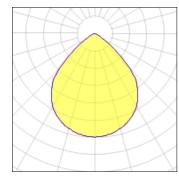

## Light output 1 (integrated)

| Lamp type          | LED      | CCT         |
|--------------------|----------|-------------|
| Nominal lamp power | 10.2 W   | CRI         |
| Total flux         | 1036 lm  | LOR         |
| Luminous efficacy  | 102 lm/W | Total power |