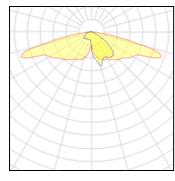

## Light output 1

| 1 x LED            |          |
|--------------------|----------|
| Nominal lamp power | 35.5 W   |
| Lamp flux          | 4104 lm  |
| Luminous efficacy  | 116 lm/W |
| CCT                | 4000 K   |
| CRI                | 70       |
|                    |          |

| LOR         | 100%    |
|-------------|---------|
| Total flux  | 4104 lm |
| Total power | 35.5 W  |
|             |         |

Mounting mode

Pole top mounted

Shape and measurements

Height: 19.69 in Diameter: 19.69 in