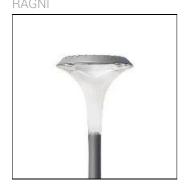

## Product data sheet

CHIC CHIC-ASY13-16LED-4000K-700 MA

The Chic luminaire is intended for residential and ambiance lighting. Conical and flared from the top, it has a transparent protection. A circular plate with beveled edge covers the opening of the bowl and under this one is placed a decorative cover in the form of a drop. Its fully removable dome and a disconnection system at the opening facilitate maintenance. Made of injected cast aluminium, it is totally IP66. The illuminating part accommodates a dedicated integrated PCB and produces a ULOR equal to 0. Chic is designed for top mounting only.

| LOR         | 100%    |
|-------------|---------|
| Total flux  | 4104 lm |
| Total power | 35.5 W  |
|             |         |

Mounting mode

Pole top mounted

Shape and measurements

Height: 19.69 in Diameter: 19.69 in