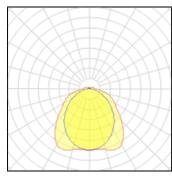

## Light output 1

# 1 x LED

Nominal lamp power Lamp flux Luminous efficacy CCT CRI

IP 65

> 28 W 4200 lm 150 lm/W 4000 K 80

LOR ULOR Total flux Total power 100% 6% 4198 lm 28 W