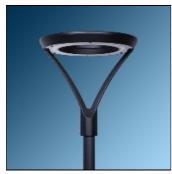

## Product data sheet

SIRIUS 5900 LM 66W LED PARK LIGHT , BLACK BODY,4000K M609LED4840-BL

MAZINOOR

SIRIUS park light is Mazinoor state of the art design suitable for urban areas, plazas, walkways, and park light applications. High pressure diecast aluminum body, aesthetically minimal and futuristic design, and high ingress protection (IP66) are among the highlights of this luminaire.

Mounting mode

Pole top mounted

Shape and measurements

Length: 19.69 in Width: 19.69 in Height: 18.92 in

Adjustability

Fixed

Electric

System power: 66 W