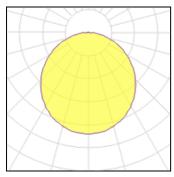

Light output 1

## 

| 1 x LED            |          |             |         |
|--------------------|----------|-------------|---------|
| Nominal lamp power | 16 W     | LOR         | 100%    |
| Lamp flux          | 2335 lm  | Total flux  | 2335 lm |
| Luminous efficacy  | 130 lm/W | Total power | 18 W    |
| CCT                | 4000 K   |             |         |
| CRI                | 80       |             |         |
|                    |          |             |         |