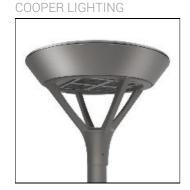

## Product data sheet

PMM MESA PMM-E06-LED-E-U-SL4-7060

Die-cast aluminum housing and door, Lumens packages ranging from 3,000 - 29,000 lumens, Choice of 13 high-efficiency, patented AccuLED Optics™, Base casting slip fits over a standard 3" O.D. tenon, Wall, single and dual-mount configurations available, 10kV/10vkA surge protection standard, LED fixture features a five-year warranty