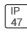

## Product data sheet

PMM MESA PMM-E06-LED-E-U-SL4-7060







Die-cast aluminum housing and door, Lumens packages ranging from 3,000 - 29,000 lumens, Choice of 13 high-efficiency, patented AccuLED Optics™, Base casting slip fits over a standard 3" O.D. tenon, Wall, single and dual-mount configurations available, 10kV/10vkA surge protection standard, LED fixture features a five-year warranty

## Light output 1 (integrated)



| Lamp type          | LED      | CCT         | 5700 K  |
|--------------------|----------|-------------|---------|
| Nominal lamp power | 150.5 W  | CRI         | 70      |
| Total flux         | 14628 lm | LOR         | 100%    |
| Luminous efficacy  | 97 lm/W  | Total power | 150.5 W |

Mounting mode

Wall mounted

Shape and measurements

Length: 2.04 in Width: 12.00 in Height: 0.39 in

Adjustability

Fixed

Electric

System