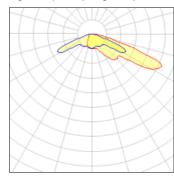

## Light output 1 (integrated)

| Lamp type          | LED      | CCT         | 5700 K  |
|--------------------|----------|-------------|---------|
| Nominal lamp power | 150.5 W  | CRI         | 70      |
| Total flux         | 14628 lm | LOR         | 100%    |
| Luminous efficacy  | 97 lm/W  | Total power | 150.5 W |