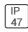

## Product data sheet

MRI-ASR MRI-2ASR-8-500-L950-HEO







Specifically designed for MRI rooms with non-ferrous construction, 2', 4' and 8' Lengths with 2" and 4" Apertures, Slim frame design allows fully luminous aesthetic, Only illuminated lens visible, Available in 250, 500, 750, and 1000 lumens/foot, Remote driver, Multi-channel MRI filters

## Light output 1 (integrated)



| Lamp type          | LED     | CCT         | 5000 K |
|--------------------|---------|-------------|--------|
| Nominal lamp power | 87.3 W  | CRI         | 90     |
| Total flux         | 7255 lm | LOR         | 100%   |
| Luminous efficacy  | 83 lm/W | Total power | 87.3 W |

Mounting mode

Ceiling recessed

Shape and measurements

Length: 2.00 in Width: 96.00 in Height: 0.39 in

Adjustability

Fixed

Electric

System power: 87.3 W

Protection

IP: 47