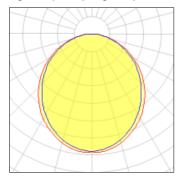

## Light output 1 (integrated)

| Lamp type          | LED     | CCT         | 5000 K |
|--------------------|---------|-------------|--------|
| Nominal lamp power | 87.3 W  | CRI         | 90     |
| Total flux         | 7255 lm | LOR         | 100%   |
| Luminous efficacy  | 83 lm/W | Total power | 87.3 W |