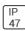

## Product data sheet

LXF/LXT LEXINGTON HID/LED LXF.LXT-PA1-30-750-U-T2R-HSS

COOPER LIGHTING







Aluminum housing, top, and base, Greater than 98% life at 60,000 hours ( $40^{\circ}$ C) (LED), Up to 140 lumens per watt, Lumen packages ranging from 2,000 – 11,000 lumens, Self-aligning pole-top fitter fits 2-3/8" and 3" O.D. tenons, Optional NEMA photocontrol receptacle, Five-year warranty (LED)

## Light output 1 (integrated)



| Lamp type          | LED     | CCT         | 5000 K |
|--------------------|---------|-------------|--------|
| Nominal lamp power | 31 W    | CRI         | 70     |
| Total flux         | 3069 lm | LOR         | 100%   |
| Luminous efficacy  | 99 lm/W | Total power | 31 W   |

Mounting mode

Pole top mounted

Shape and measurements

Height: 0.39 in Diameter: 14.00 in

Adjustability

Fixed

Electric

System power: 31 W

Protection

IP: 47