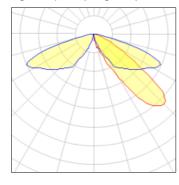

## Light output 1 (integrated)

| Lamp type          | LED     | CCT         | 5000 K |
|--------------------|---------|-------------|--------|
| Nominal lamp power | 31 W    | CRI         | 70     |
| Total flux         | 3069 lm | LOR         | 100%   |
| Luminous efficacy  | 99 lm/W | Total power | 31 W   |