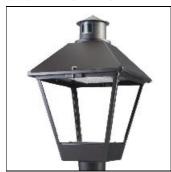

## Product data sheet

LXF/LXT LEXINGTON HID/LED LXF.LXT-PA1-30-750-U-T2R-HSS

COOPER LIGHTING

Aluminum housing, top, and base, Greater than 98% life at 60,000 hours ( $40^{\circ}$ C) (LED), Up to 140 lumens per watt, Lumen packages ranging from 2,000 – 11,000 lumens, Self-aligning pole-top fitter fits 2-3/8" and 3" O.D. tenons, Optional NEMA photocontrol receptacle, Five-year warranty (LED)