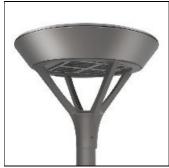

## Product data sheet

PMM MESA PMM-SA2A-727-U-T4FT-HSS

Die-cast aluminum housing and door, Lumens packages ranging from 3,000 - 29,000 lumens, Choice of 13 high-efficiency, patented AccuLED Optics™, Base casting slip fits over a standard 3" O.D. tenon, Wall, single and dual-mount configurations available, 10kV/10vkA surge protection standard, LED fixture features a five-year warranty