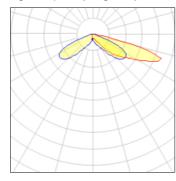

## Light output 1 (integrated)

| Lamp type          | LED     | CCT         | 2700 K |
|--------------------|---------|-------------|--------|
| Nominal lamp power | 66 W    | CRI         | 70     |
| Total flux         | 4978 lm | LOR         | 100%   |
| Luminous efficacy  | 75 lm/W | Total power | 66 W   |