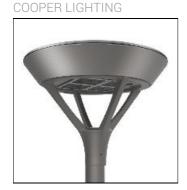

## Product data sheet

MSA MESA LED MSA-SA4C-750-U-T4FT

Die-cast aluminum housing and door, Lumens packages ranging from 3,000 - 29,000 lumens, Choice of 13 high-efficiency, patented AccuLED Optics™, Base casting slip fits over a standard 3" O.D. tenon, Wall, single and dual-mount configurations available, 10kV/10vkA surge protection standard, LED fixture features a five-year warranty

Mounting mode

Wall mounted

Shape and measurements

Height: 0.39 in Diameter: 6.00 in

Adjustability

Fixed

Electric

System power: 225 W