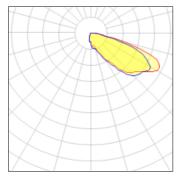

## Light output 1 (integrated)

| Lamp type          | LED     | CCT         | 4000 K |
|--------------------|---------|-------------|--------|
| Nominal lamp power | 44 W    | CRI         | 70     |
| Total flux         | 3694 lm | LOR         | 100%   |
| Luminous efficacy  | 84 lm/W | Total power | 44 W   |