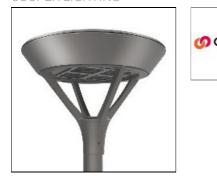

## Product data sheet

PMM MESA PMM-SA1B-740-U-SLL-HSS COOPER LIGHTING

Die-cast aluminum housing and door, Lumens packages ranging from 3,000 - 29,000 lumens, Choice of 13 high-efficiency, patented AccuLED Optics™, Base casting slip fits over a standard 3" O.D. tenon, Wall, single and dual-mount configurations available, 10kV/10vkA surge protection standard, LED fixture features a five-year warranty