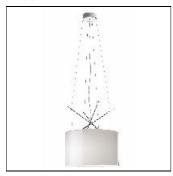

## Product data sheet

RAY S DIFF.VETRO GRI. F5930020

FLOS

Suspension lamp providing direct or diffused lighting. Chrome-plated metal structure and lathe-shaped aluminum diffusers, painted white on the inside, and shiny white or black on the outside or gray-colored, blown and overlaid glass with glossy external finish.. Liquid paint protection. Opal blown glass inner diffuser. White painted steel ceiling attachment protected with transparent paint, and polished aluminum cover. FEP power cord. 4 steel cables, diameter 1.2 mm, length 4000 mm.

Mounting mode

Pendant

Shape and measurements

Length: 16.69 in Width: 16.78 in Height: 18.84 in

Adjustability

Fixed

Electric

System power: 230 W