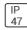

## Product data sheet

MSA MESA LED MSA-SA3C-830-U-SLR







Die-cast aluminum housing and door, Lumens packages ranging from 3,000 - 29,000 lumens, Choice of 13 high-efficiency, patented AccuLED Optics™, Base casting slip fits over a standard 3" O.D. tenon, Wall, single and dual-mount configurations available, 10kV/10vkA surge protection standard, LED fixture features a five-year warranty

## Light output 1 (integrated)



| Lamp type          | LED      | CCT         | 3000 K |
|--------------------|----------|-------------|--------|
| Nominal lamp power | 166 W    | CRI         | 80     |
| Total flux         | 12393 lm | LOR         | 100%   |
| Luminous efficacy  | 75 lm/W  | Total power | 166 W  |

Mounting mode

Wall mounted

Shape and measurements

Height: 0.39 in Diameter: 6.00 in

Adjustability

Fixed

Electric

System power: 166 W

Prot