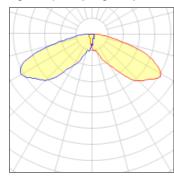

## Light output 1 (integrated)

| Lamp type          | LED      | CCT         | 3000 K |
|--------------------|----------|-------------|--------|
| Nominal lamp power | 166 W    | CRI         | 80     |
| Total flux         | 12393 lm | LOR         | 100%   |
| Luminous efficacy  | 75 lm/W  | Total power | 166 W  |