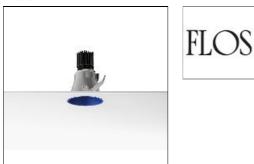

# Product data sheet

EASY KAP 105 03.4492.BU/LED ARRAY/10,5W

Embedded light fixture for LED light source. Mounting frame not required. Power supply not included.

## Mounting mode

Ceiling recessed

## Shape and measurements

Height: 5.91 in Diameter: 4.13 in