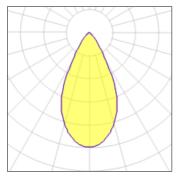

## 1 x I FD

| I X LED            |         |             |        |
|--------------------|---------|-------------|--------|
| Nominal lamp power | 10.5 W  | LOR         | 35%    |
| Lamp flux          | 730 lm  | Total flux  | 258 lm |
| Luminous efficacy  | 70 lm/W | Total power | 10.5 W |
| CCT                | 2700 K  |             |        |
| CRI                | 90      |             |        |
|                    |         |             |        |