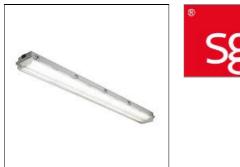

# Product data sheet

CERTUS LED 5300LM 4000K RA>80 DALI 5703821162746

SG ARMATUREN

Certus is an IP65 LED luminaire for direct or suspended mounting. Luminaire body made of fibreglass reinforced with polyester, diffuser made of acrylic or resistant polycarbonate, LED diffusers made of polycarbonate and external clips made of stainless steel, equipped with through connection (5x1, 5 mm<sup>2</sup>) terminating at each end of the luminaire. Light distribution Direct Light source LED 36W 4000K Ra > 80 SDCM 3 L90/B10 > 50.000 hrs Control/Dimming DALI Protection Class I IP65 Energy and approvals CE Materials and finish Housing: Glassfibre, polyester, reinforced Optics: PMMA Polymethylmethacrylat Mounting/Connection Surface, Indoor Max. luminaires per circuit breaker: B10: 13, B16: 20, C10: 21, C16: 34