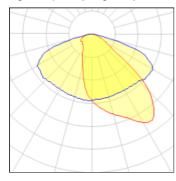

## Light output 1 (integrated)

| Lamp type          | LED      | CCT         | 4032 K |
|--------------------|----------|-------------|--------|
| Nominal lamp power | 35.3 W   | CRI         | 80     |
| Total flux         | 3862 lm  | LOR         | 100%   |
| Luminous efficacy  | 109 lm/W | Total power | 35.3 W |

### Glare protection

Glare protection: UGR < 19