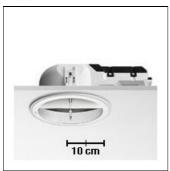

## Product data sheet

ECOLIGHT 03.3420/TC-DEL/2X26W/102°

FLOS

Recessed indoor luminaires for indoor installation for compact fluorescent lamps. Self-extinguishing,thermoplastic white reflector housing;vacuum-aluminium coated anti-glare elements.

Mounting mode

Ceiling recessed

Shape and measurements

Height: 4.33 in Diameter: 8.66 in

Adjustability

Fixed

Electric

System power: 52 W