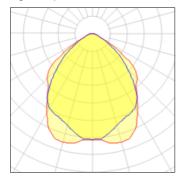

## 2 x Compact fluorescent lamp

| Nominal lamp power | 26 W    | Socket      | G24D-2  |
|--------------------|---------|-------------|---------|
| Lamp flux          | 1800 lm | LOR         | 50%     |
| Luminous efficacy  | 34 lm/W | Total flux  | 1785 lm |
| CCT                | 4000 K  | Total power | 52 W    |
| CRI                | 80      |             |         |