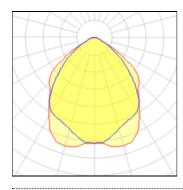

## 2 x Compact fluorescent lamp

| Nominal lamp power | 26 W    | Socket      | G24Q-2  |
|--------------------|---------|-------------|---------|
| Lamp flux          | 1800 lm | LOR         | 50%     |
| Luminous efficacy  | 34 lm/W | Total flux  | 1785 lm |
| CCT                | 3000 K  | Total power | 52 W    |
| CRI                | 84      |             |         |