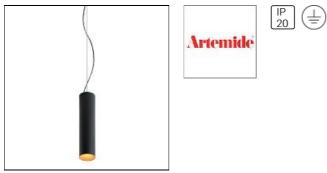

# Product data sheet

TAGORA 80 SOSPENSIONE NEW LED DIM NERO/ARANCIONE 3000K FLOOD AB04157

ARTEMIDE

Tagora 80 sospensione New led Dim Nero/Arancione 3000K Flood

# Light output 1 (integrated)

| Lamp type          | LED     | CCT         | 3000 K |
|--------------------|---------|-------------|--------|
| Nominal lamp power | 14 W    | CRI         | 80     |
| Total flux         | 1026 lm | LOR         | 100%   |
| Luminous efficacy  | 73 lm/W | Total power | 14 W   |

#### Mounting mode

Pendant

### Shape and measurements

Length: 3.68 in Width: 3.68 in Height: 12.99 in

#### Adjustability

Fixed

#### Electric

System power: 14 W Appliance Class: I

## Protection

IP: 20