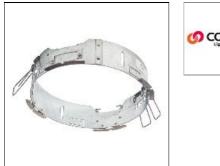

# Product data sheet

LDRT8B LED 8" ROUND RECESSED RETROFIT DOWNLIGHT LD8B10D010 ER8B10830 8LBM0WH

COOPER LIGHTING

() COOPER Ugning Soundars

Retrofit, remodel, install from below, downlight or wall wash, Excellent light control and low aperture brightness, Available for shallow or standard plenums; ENERGY STAR® qualified, Spun aluminum reflectors in a variety of finishes, 6 color temperatures: 2400K, 2700K, 3000K, 3500K, 4000K and 5000K CCT, CRI: 80, 90 or 97; D2W<sup>™</sup> option from 3000K to 1850K, W2N Tunable White 2700K-6500K or 2000K-5000K, Lumens: 1,000-20,000; 0-10V dimming down to 1%, WaveLinx and DLVP connected lighting systems compatibility, 5-year warranty

## Mounting mode

Ceiling recessed

### Shape and measurements

Height: 0.39 in Diameter: 8.00 in