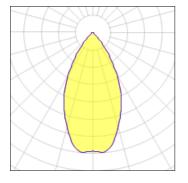

### Light output 1 (integrated)

| Lamp type          | LED      | CCT         | 3000 K |
|--------------------|----------|-------------|--------|
| Nominal lamp power | 10.2 W   | CRI         | 80     |
| Total flux         | 1094 lm  | LOR         | 100%   |
| Luminous efficacy  | 107 lm/W | Total power | 10.2 W |