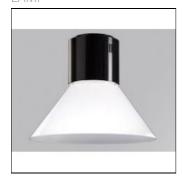

# Product data sheet

STORMBELL 3000 NW FL BK/WH. ST117030FL840NOB + STBE420OP

LAMP

Suspended downlight model STORMBELL 3000 NW FL WH/BK., LAMP brand. Made of shiny black extruded and injected aluminum body with polycarbonate opal ring. Model for COB with neutral white color temperature and control gear included on white decorative rose. Flood aluminum reflector. Insulation class I.

## Shape and measurements

Length: 57.17 in Width: 5.75 in Height: 3.94 in