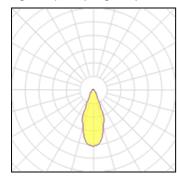

## Light output 1 (integrated)

| Lamp type          | LED     | CCT         | 4000 K |
|--------------------|---------|-------------|--------|
| Nominal lamp power | 27.2 W  | CRI         | 80     |
| Total flux         | 2402 lm | LOR         | 100%   |
| Luminous efficacy  | 88 lm/W | ULOR        | 8%     |
|                    |         | Total power | 27.2 W |